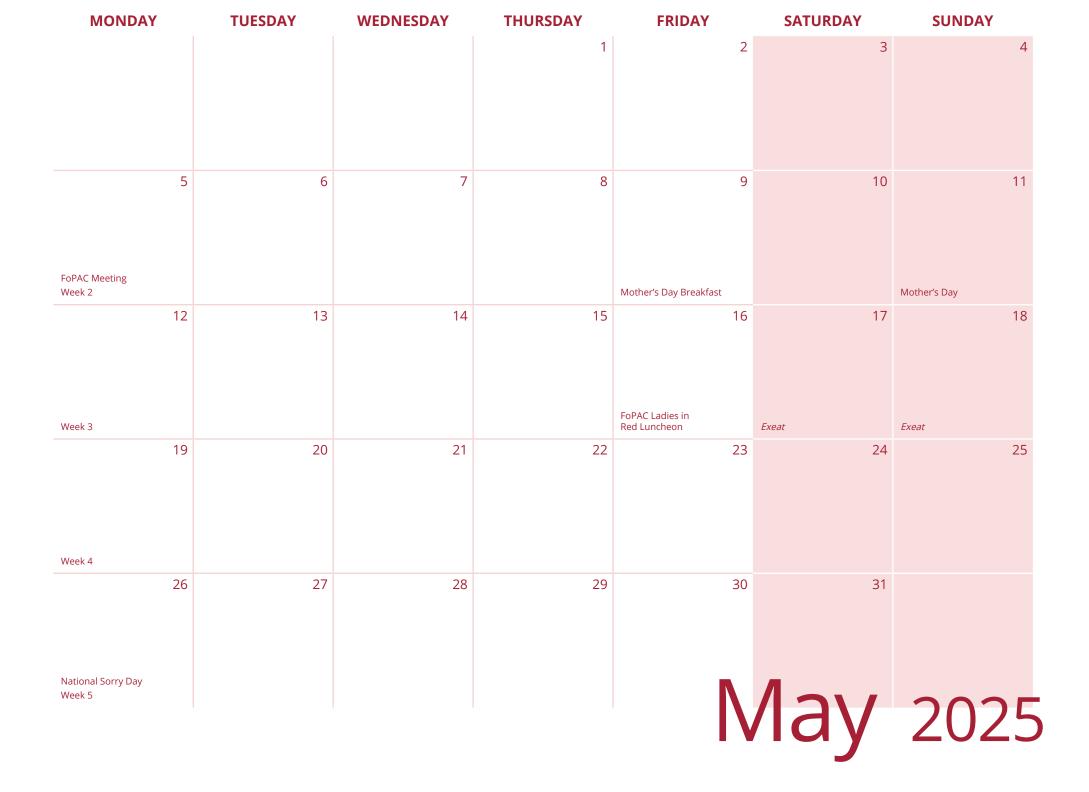

| MONDAY                          | TUESDAY      | WEDNESDAY                                   | THURSDAY | FRIDAY | SATURDAY | SUNDAY              |
|---------------------------------|--------------|---------------------------------------------|----------|--------|----------|---------------------|
|                                 |              | 1<br>New Year's Day                         | 2        | 3      | 4        | 5                   |
| 6                               | 7            | 8                                           | 9        | 10     | 11       | 12                  |
| 13                              | 14           | 15                                          | 16       | 17     | 18       | 19                  |
| 20                              | 21           | 22                                          | 23       | 24     | 25       | 26<br>Australia Day |
| 27                              | 28           | 29<br>TERM 1 COMMENCES                      | 30       | 31     |          |                     |
| Australia Day<br>Public Holiday | BPCC Meeting | FoPAC Welcome Back<br>Morning Tea<br>Week 1 | J        | anu    | ary      | 2025                |