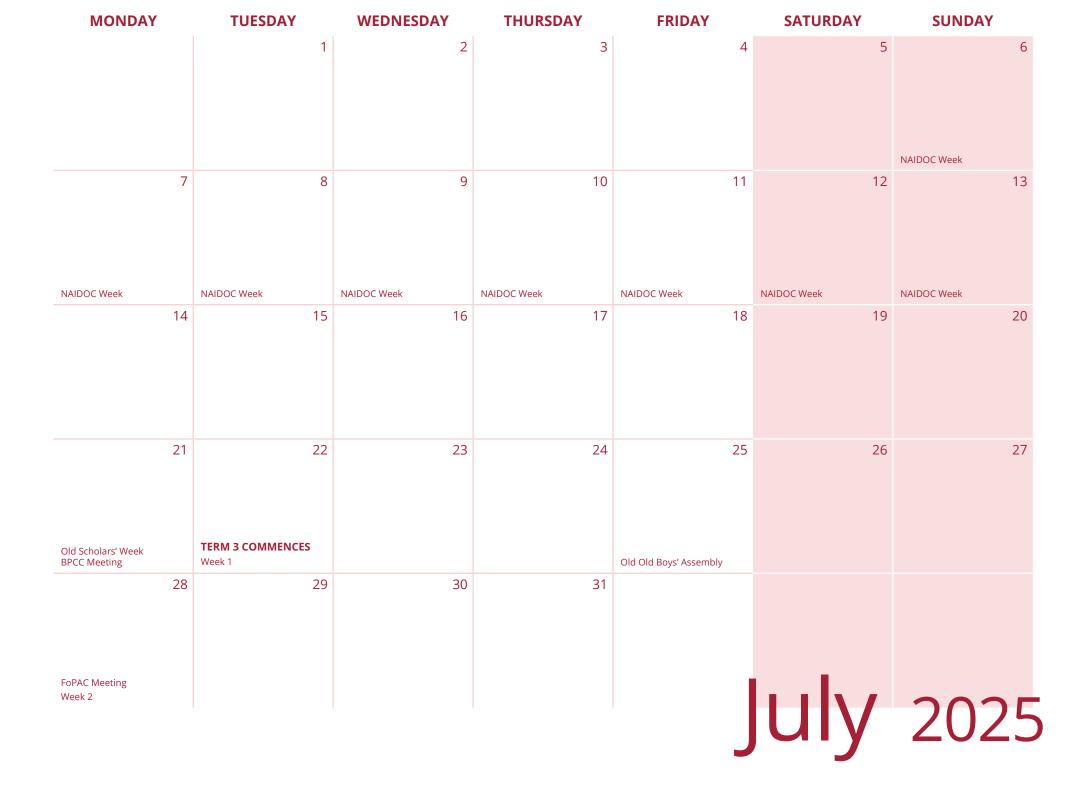

## Term 3

Tuesday 22 July to Friday 26 September

Exeats 9-10 August 6-7 September

**Public Holiday** Labour Day - 6 October