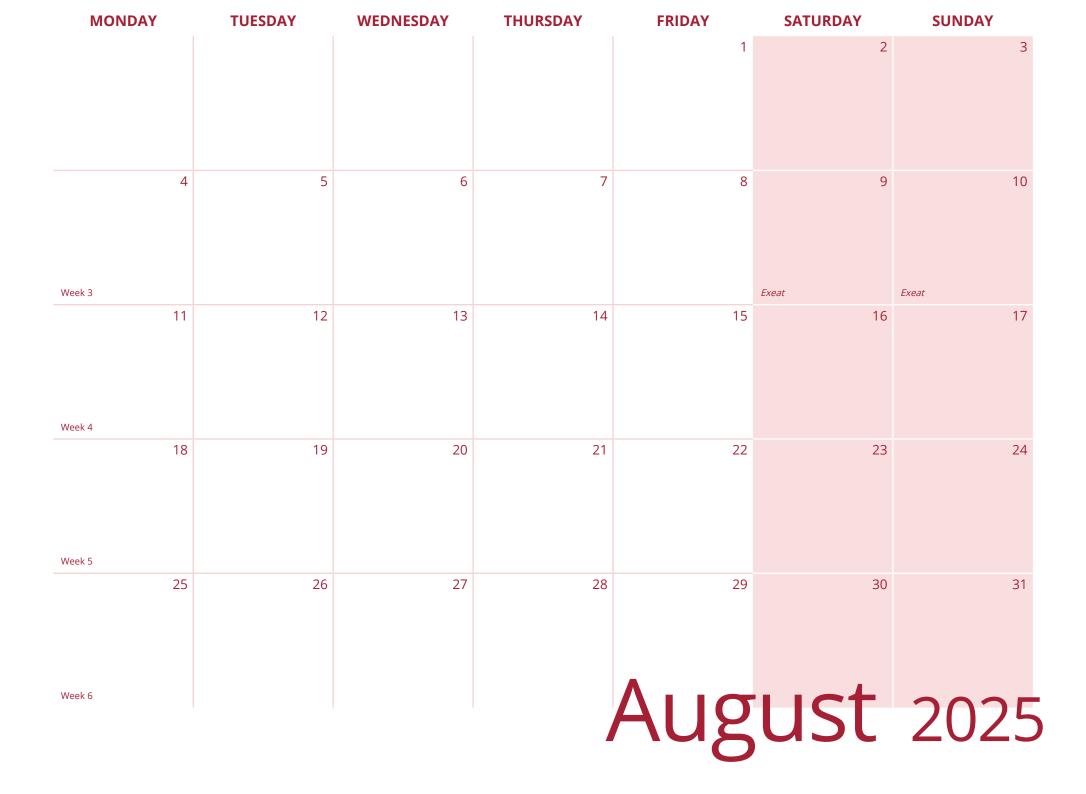

## Term 3

Tuesday 22 July to Friday 26 September

Exeats 9-10 August 6-7 September

**Public Holiday** Labour Day - 6 October