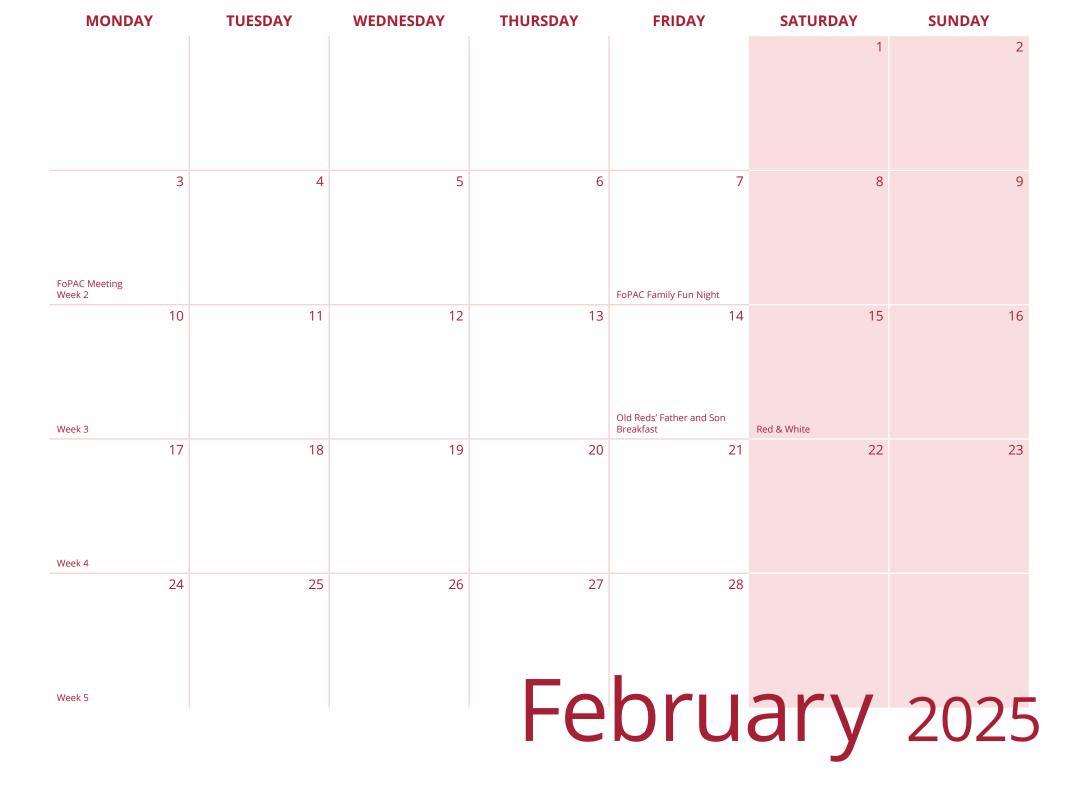

| MONDAY                          | TUESDAY      | WEDNESDAY                                   | THURSDAY | FRIDAY | SATURDAY | SUNDAY              |
|---------------------------------|--------------|---------------------------------------------|----------|--------|----------|---------------------|
|                                 |              | 1<br>New Year's Day                         | 2        | 3      | 4        | 5                   |
| 6                               | 7            | 8                                           | 9        | 10     | 11       | 12                  |
| 13                              | 14           | 15                                          | 16       | 17     | 18       | 19                  |
| 20                              | 21           | 22                                          | 23       | 24     | 25       | 26<br>Australia Day |
| 27                              | 28           | 29<br>TERM 1 COMMENCES                      | 30       | 31     |          |                     |
| Australia Day<br>Public Holiday | BPCC Meeting | FoPAC Welcome Back<br>Morning Tea<br>Week 1 | J        | anu    | ary      | 2025                |