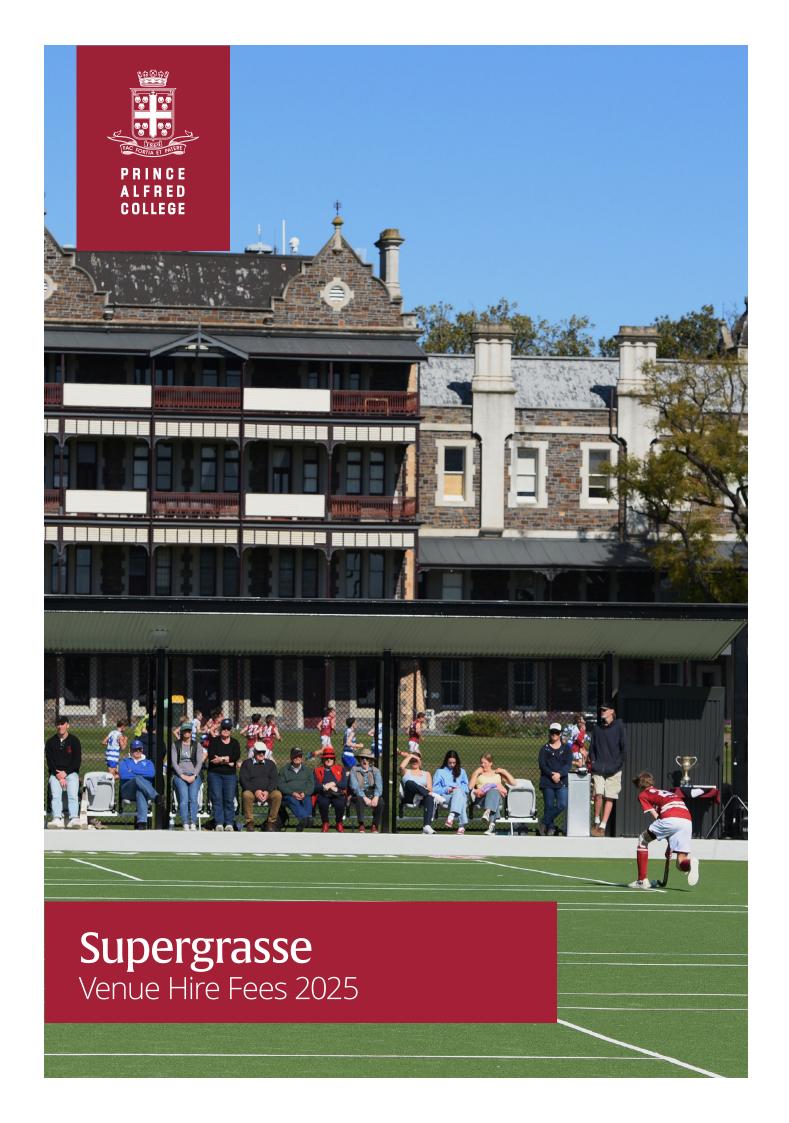

## Prince Alfred College Supergrasse

The Prince Alfred College (PAC) Supergrasse is located on The Parade West entrance to Prince Alfred College.

Featuring a brand new synthetic surface (2022), renovated spectator seating (2023) and lighting the Supergrasse is available for hire for hockey matches and training sessions, subject to availability.