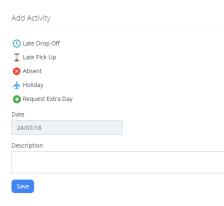

Tap on the '+' button at the top right to **notify of an absence.** 

| Optus 4G                                                           | 11:30 am                                                         | * 👝 +       |           |                                                                                |       |
|--------------------------------------------------------------------|------------------------------------------------------------------|-------------|-----------|--------------------------------------------------------------------------------|-------|
| <                                                                  | Add Activity                                                     |             | ••II Optu | us 4G 11:31 am                                                                 | * 💻   |
| Late                                                               | Drop Off                                                         |             | <         | Add Activity                                                                   |       |
| Let yo<br>runnin                                                   | ur service know that you are still coming<br>g late.             | ig but just | ×         | Absent<br>This feature allows you to notify your service that                  | vou   |
|                                                                    | Pick Up                                                          |             | -         | will not be coming in today.                                                   |       |
| Let yo<br>runnin                                                   | ur service know that you are still coming<br>g late.             | g but just  | *         | Holiday<br>Notify your service that you are going away for                     |       |
| Abse                                                               | nt                                                               |             |           | a holiday.                                                                     |       |
| This feature allows you to notify you will not be coming in today. | ature allows you to notify your service t<br>be coming in today. | that you    | •         | Request Extra Day This feature allows you to request an extra day ou           |       |
| Holid                                                              | ay                                                               |             |           | This feature allows you to request an extra day ou<br>your normal booked days. | tside |
| Notify<br>a holic                                                  | your service that you are going away fo<br>av.                   | or          |           |                                                                                |       |
|                                                                    | est Extra Day                                                    |             |           | <b>Date</b><br>Wednesday, August 01, 2018                                      |       |
| This fe                                                            | ature allows you to request an extra da                          | ay outside  |           |                                                                                |       |
| your n                                                             | ormal booked days.                                               |             |           | cription                                                                       |       |
|                                                                    |                                                                  |             |           |                                                                                |       |
|                                                                    | <b>rt Date</b><br>dnesday, August 01, 2018                       |             |           |                                                                                |       |
| Descriptio                                                         | n                                                                |             |           | Save                                                                           |       |

Use the calendar to select the day you would like to request.

Once selected the day on the appropriate month click and add activity then save. (THIS DOES NOT CONFIRM THE ACTION – CONFIRMS REQUEST SENT)