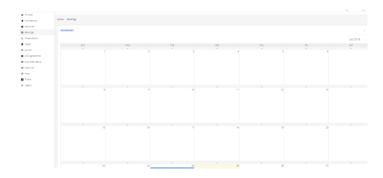

Once logged in -

Select Bookings on the left side to request an additional booking or cancel a booking.

(bookings can only be booked and confirmed instantly via the app – website is a request only service)

Then select the child the booking is in relation to.

| ·                                 |                   |  |  |  |
|-----------------------------------|-------------------|--|--|--|
| Children                          |                   |  |  |  |
| <ul> <li>Notifications</li> </ul> | Home - Child List |  |  |  |
| Approvals                         |                   |  |  |  |
| Bookings                          |                   |  |  |  |
| Q. Observations                   |                   |  |  |  |
| Health                            |                   |  |  |  |
| 🛪 journal                         |                   |  |  |  |
| CCS Agreements                    | (Ø)/ ·            |  |  |  |
| Auto-Debit Setup                  |                   |  |  |  |
| Accounts                          |                   |  |  |  |
| Help                              |                   |  |  |  |
| Profile                           |                   |  |  |  |
| Φ Logout                          |                   |  |  |  |
|                                   |                   |  |  |  |
|                                   |                   |  |  |  |
|                                   |                   |  |  |  |

Use the calendar to select the day you would like to request.

Once selected the day on the appropriate month click and add activity then save. (THIS DOES NOT CONFIRM THE ACTION – CONFIRMS REQUEST SENT)