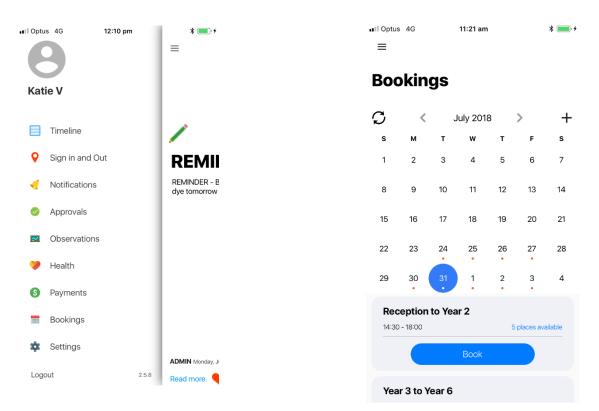

## **Create Booking**

- 1. Touch or slide the menu bar located on the top left
- 2. Select Bookings
- If you have multiple children in care, tap the child whose bookings you would like to view.
- 3. Select a date to view space availability (Only rooms with spaces available will be viewable)
- 4. Select Book and you be able to see all the booking details information
- 5. Once confirming the booking, you will see the booking in your calendar instantly.

# Check on Bookings or make us aware of an absence.

Tap the day of the month to check if a booking exists for that day.

If a booking exists, the child's picture and room name will be displayed below the calendar.