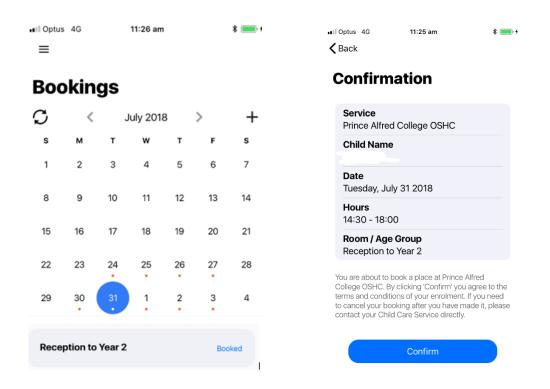

## **Create Booking**

- 1. Touch or slide the menu bar located on the top left
- 2. Select Bookings
- If you have multiple children in care, tap the child whose bookings you would like to view.
- 3. Select a date to view space availability (Only rooms with spaces available will be viewable)
- 4. Select Book and you be able to see all the booking details information
- 5. Once confirming the booking, you will see the booking in your calendar instantly.

Clicking the 'Book' button will direct you to a confirmation screen, and once confirming the booking, you will see the booking on their calendar instantly.